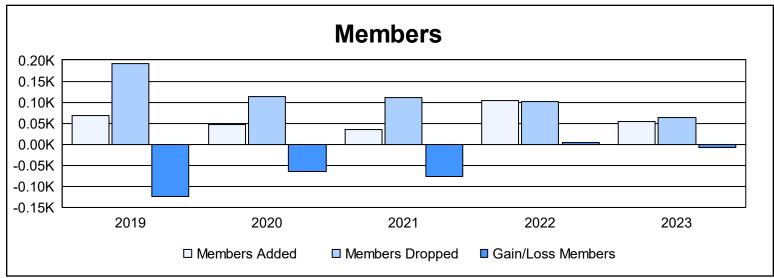

District 9 NC As of June 2023 Cumulative

| Year      | New<br>Clubs | Dropped<br>Clubs | Gain/<br>Loss<br>Clubs | New<br>Members | Charter<br>Members | Reinstate<br>Members | Transfer<br>Members | Total<br>Member<br>Added | Total<br>Members<br>Dropped | Gain/<br>Loss<br>Members |
|-----------|--------------|------------------|------------------------|----------------|--------------------|----------------------|---------------------|--------------------------|-----------------------------|--------------------------|
| 2018-2019 | 0            | 5                | -5                     | 48             | 1                  | 2                    | 17                  | 68                       | 192                         | -124                     |
| 2019-2020 | 0            | 1                | -1                     | 42             | 0                  | 1                    | 4                   | 47                       | 113                         | -66                      |
| 2020-2021 | 0            | 0                | 0                      | 29             | 0                  | 4                    | 1                   | 34                       | 111                         | -77                      |
| 2021-2022 | 0            | 3                | -3                     | 79             | 1                  | 3                    | 21                  | 104                      | 101                         | 3                        |
| 2022-2023 | 0            | 0                | 0                      | 52             | 0                  | 0                    | 2                   | 54                       | 63                          | -9                       |
| Average   | 0            | 2                | -2                     | 50             | 0                  | 2                    | 9                   | 61                       | 116                         | -55                      |